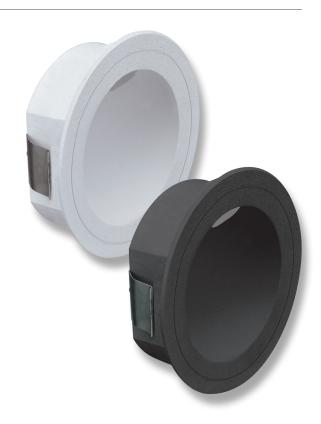

## Description

The YOU-3-RND is a mini round recessed LED light that can be applicable for both interior and exterior situations. The YOU-3-RND has been rated at IP65 and as such is resistant to all weather conditions.

3yr

65

LED

YOU-3-RND is constructed from die-cast aluminium and includes a tempered glass lens. Behind this lens sits an energy saving 3W COB LED chip, capable of providing a nice even flow of light on low-level surfaces and pathways.