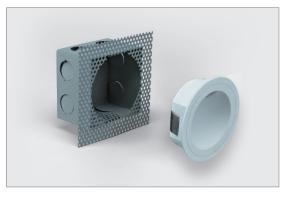

## **Specification Features**

| Input Voltage:                                            | 240V AC                                         |  |
|-----------------------------------------------------------|-------------------------------------------------|--|
| Power (W):                                                | 3W                                              |  |
| IP rating (IP):                                           | 65                                              |  |
| Lumens (lm):                                              | Warm White 3000K - 200lm<br>White 5000K - 220lm |  |
| LED type:                                                 | СОВ                                             |  |
| CCT:                                                      | 3000K - 5000K                                   |  |
| CRI:                                                      | ≥80                                             |  |
| Dimmable:                                                 | No                                              |  |
| Lifespan (hrs):                                           | 50,000hrs                                       |  |
| Cutout without recessed box:<br>Cutout with recessed box: | (Ø)70mm<br>(L)73.5mmx(W)73.5mm                  |  |

Cutout with recessed box

Domus Lighting 29-31 Richland Street. Kingsgrove NSW 2208 | Phone: (02) 9554 9600 | Fax: (02) 9554 9433 | email: enquiries@domuslighting.com.au Specification subject to change without prior notice.