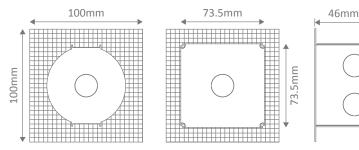

## **Specification Features**

| Input Voltage:                                            | 240V AC                                         |  |
|-----------------------------------------------------------|-------------------------------------------------|--|
| Power (W):                                                | 3W                                              |  |
| IP rating (IP):                                           | 65                                              |  |
| Lumens (lm):                                              | Warm White 3000K - 200lm<br>White 5000K - 220lm |  |
| LED type:                                                 | СОВ                                             |  |
| CCT:                                                      | 3000K - 5000K                                   |  |
| CRI:                                                      | ≥80                                             |  |
| Dimmable:                                                 | No                                              |  |
| Lifespan (hrs):                                           | 50,000hrs                                       |  |
| Cutout without recessed box:<br>Cutout with recessed box: | (Ø)70mm<br>(L)73.5mmx(W)73.5mm                  |  |

## Diagrams / Additional

Depth without recessed box: (D) 46mm Cutout without recessed box: (Ø) 70mm

| Item No.  | Vari  | iant  | <b>Colour Temperature</b> |
|-----------|-------|-------|---------------------------|
|           | Wht   | Blk   | 20001/                    |
| YOU-3-RND | 19985 | 19989 | 3000K                     |
|           | 19986 | 19990 | 5000K                     |

Cutout with recessed box

Domus Lighting 29-31 Richland Street. Kingsgrove NSW 2208 | Phone: (02) 9554 9600 | Fax: (02) 9554 9433 | email: enquiries@domuslighting.com.au Specification subject to change without prior notice.