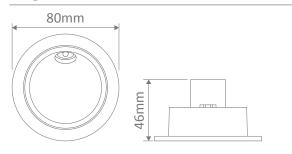

## **Specification Features**

| Input Voltage:                                            | 240V AC                                         |  |
|-----------------------------------------------------------|-------------------------------------------------|--|
| Power (W):                                                | 3W                                              |  |
| IP rating (IP):                                           | 65                                              |  |
| Lumens (lm):                                              | Warm White 3000K - 200lm<br>White 5000K - 220lm |  |
| LED type:                                                 | СОВ                                             |  |
| CCT:                                                      | 3000K - 5000K                                   |  |
| CRI:                                                      | ≥80                                             |  |
| Dimmable:                                                 | No                                              |  |
| Lifespan (hrs):                                           | 50,000hrs                                       |  |
| Cutout without recessed box:<br>Cutout with recessed box: | (Ø)70mm<br>(L)73.5mmx(W)73.5mm                  |  |

## Diagrams / Additional

Depth without recessed box: (D) 46mm Cutout without recessed box: (Ø) 70mm

| Item No.  | Vari  | iant  | <b>Colour Temperature</b> |
|-----------|-------|-------|---------------------------|
|           | Wht   | Blk   | 20001/                    |
| YOU-3-RND | 19985 | 19989 | 3000K                     |
|           | 19986 | 19990 | 5000K                     |